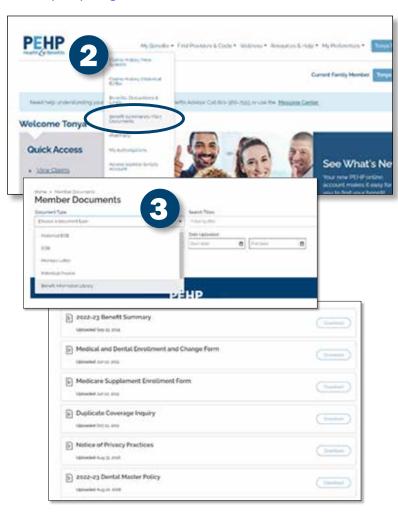

## View Your Benefit Summary & Master Policy

**Step 1:** Login to your PEHP account at <a href="https://www.pehp.org">www.pehp.org</a>.

Step 2: Under the *My Benefits* menu on top, choose *Benefit Summaries/ Plan Documents* 

Step 3: On the *Member Documents* page, go to the *Document Type* drop-down menu and choose Benefit Information Library. Click *Search*.

The search will display your plan documents, including Benefit Summaries and Master Policies.